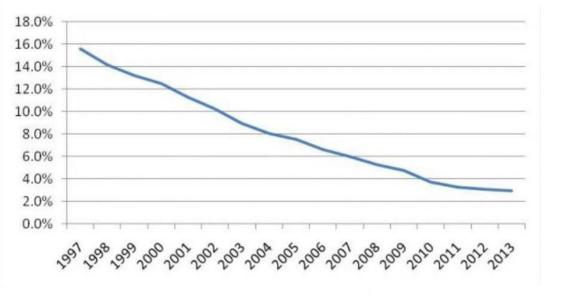

Hong Kong light blue, Beijing dark blue, Shanghai red, Guangzhou green, Shenzhen purple