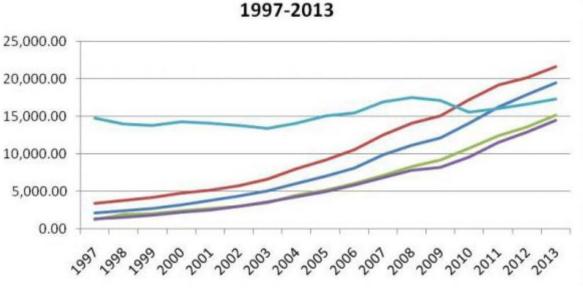

Hong Kong light blue, Beijing dark blue, Shanghai red, Guangzhou green, Shenzhen purple